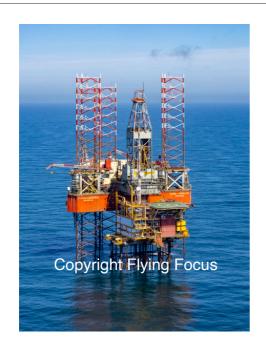

**Photonr.** 146448

Reg. Name Well Safe Protector & D15

Location D15
Client Freelance
Rec. date Mei, 19, 2025

**Photonr.** 146449

Reg. Name Well Safe Protector & D15

Location D15
Client Freelance
Rec. date Mei, 19, 2025