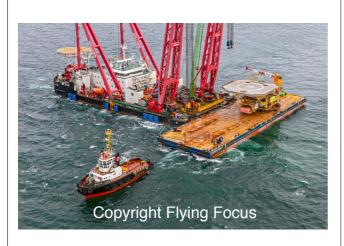

**Photonr.** 140498

Reg. Name Gulliver, Wulf 9, Fairplay 33 & L5-B

Location L5-B
Client Freelance
Rec. date Jul, 10, 2024

**Photonr.** 140499

Reg. Name Gulliver, Wulf 9, Fairplay 33 & L5-B

Location L5-B
Client Freelance
Rec. date Jul, 10, 2024