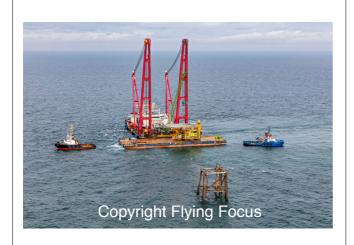

Reg. Name Gulliver, Wulf 9, Fairplay 33 & L5-B

Location L5-B
Client Freelance
Rec. date Jul, 10, 2024

**Photonr.** 140497

Reg. Name Gulliver, Wulf 9, Fairplay 33 & L5-B

Location L5-B
Client Freelance
Rec. date Jul, 10, 2024