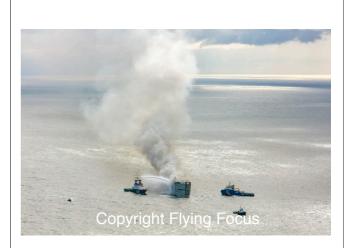

Reg. Name Fremantle Highway & Nordic

LocationN AmelandClientFreelanceRec. dateJul, 26, 2023

**Photonr.** 132133

Reg. Name Fremantle Highway & Nordic

Reg. Name Fremantle Highway & Nordic

LocationN AmelandClientFreelanceRec. dateJul, 26, 2023