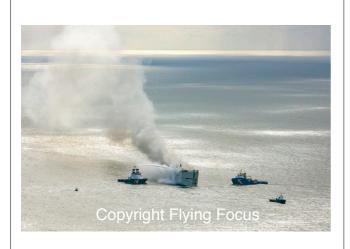

Reg. Name Fremantle Highway & Nordic

LocationN AmelandClientFreelanceRec. dateJul, 26, 2023

**Photonr.** 132131

Reg. Name Fremantle Highway & Nordic

LocationN AmelandClientFreelanceRec. dateJul, 26, 2023

**Photonr.** 132132