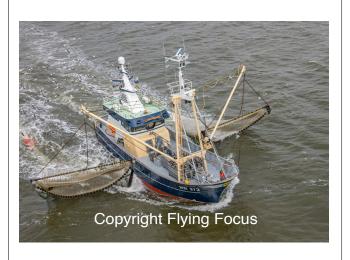

Photonr. 90978
Reg. Name WR-212
Location E Texel
Client Freelance
Rec. date Mei, 17, 2018

Photonr. 90980

Reg. Name WR-212

Location E Texel

Client Freelance

Rec. date Mei, 17, 2018

Photonr. 90981
Reg. Name WR-212
Location E Texel
Client Freelance
Rec. date Mei, 17, 2018