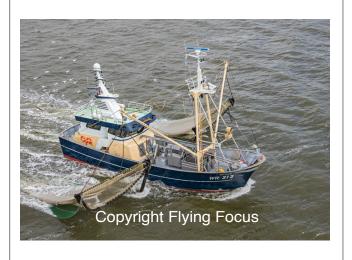

Photonr. 90977
Reg. Name WR-212
Location E Texel
Client Freelance
Rec. date Mei, 17, 2018

Copyright Flying Focus

Photonr. 90979
Reg. Name WR-212
Location E Texel
Client Freelance
Rec. date Mei, 17, 2018