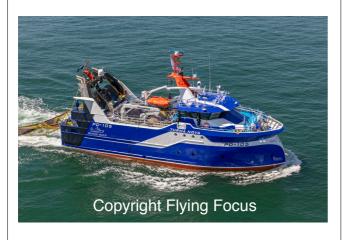

Photonr. 104351 Reg. Name PD-105

LocationW ScheveningenClientFreelanceRec. dateJun, 15, 2020

Photonr. 104353 Reg. Name PD-105

LocationW ScheveningenClientFreelanceRec. dateJun, 15, 2020

Photonr. 104352 Reg. Name PD-105

LocationW ScheveningenClientFreelanceRec. dateJun, 15, 2020

Photonr. 104354 Reg. Name PD-105

LocationW ScheveningenClientFreelanceRec. dateJun, 15, 2020

Photonr. 104355 Reg. Name PD-105

LocationW ScheveningenClientFreelanceRec. dateJun, 15, 2020