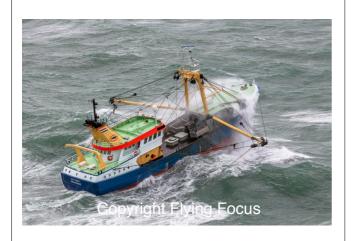

Photonr. 106763 Reg. Name GO-44

Location50Nm west TexelClientFreelanceRec. dateAug, 26, 2020

Photonr. 106765 Reg. Name GO-44

Location50Nm west TexelClientFreelanceRec. dateAug, 26, 2020

Photonr. 106764 Reg. Name GO-44