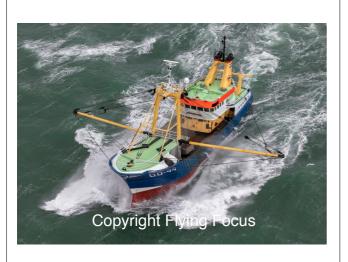

Photonr. 106763 Reg. Name GO-44

Location50Nm west TexelClientFreelanceRec. dateAug, 26, 2020

Photonr. 106765 Reg. Name GO-44

Location50Nm west TexelClientFreelanceRec. dateAug, 26, 2020

Photonr. 106764 Reg. Name GO-44