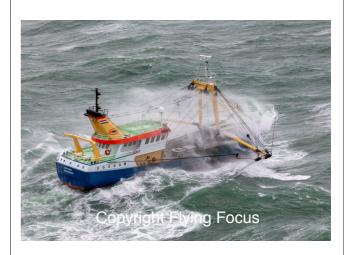

Location50Nm west TexelClientFreelanceRec. dateAug, 26, 2020

Photonr. 106766 Reg. Name GO-44

Photonr. 106767 Reg. Name GO-44

Location50Nm west TexelClientFreelanceRec. dateAug, 26, 2020

Photonr. 106769 Reg. Name GO-44