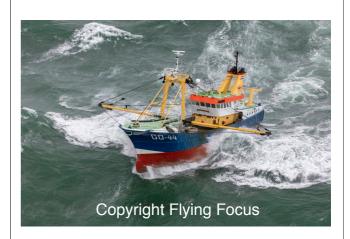

Photonr. 106763 Reg. Name GO-44

Location50Nm west TexelClientFreelanceRec. dateAug, 26, 2020

Photonr. 106765 Reg. Name GO-44

Location50Nm west TexelClientFreelanceRec. dateAug, 26, 2020

Photonr. 106764 Reg. Name GO-44