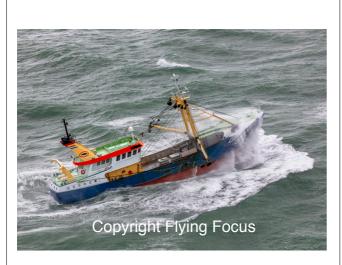

Photonr. 106763 Reg. Name GO-44

Location50Nm west TexelClientFreelanceRec. dateAug, 26, 2020

Photonr. 106765 Reg. Name GO-44

Location50Nm west TexelClientFreelanceRec. dateAug, 26, 2020

Photonr. 106764 Reg. Name GO-44