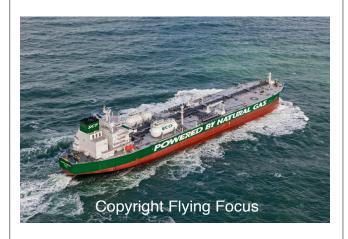

**Photonr.** 94012

Reg. Name Gagarin Prospect
Location DW Route NW Texel

Client Freelance Rec. date Okt, 03, 2018

**Photonr.** 94014

Reg. Name Gagarin Prospect
Location DW Route NW Texel

Reg. Name Gagarin Prospect
Location DW Route NW Texel