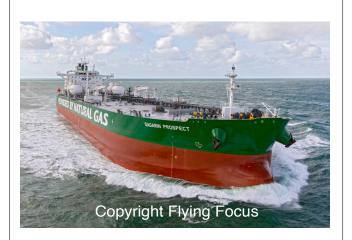

Client Freelance Rec. date Okt, 03, 2018

**Photonr.** 94018

Reg. Name Gagarin Prospect
Location DW Route NW Texel

Reg. Name Gagarin Prospect
Location DW Route NW Texel

Client Freelance Rec. date Okt, 03, 2018