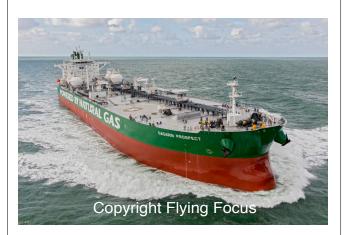

**Photonr.** 94012

Reg. Name Gagarin Prospect
Location DW Route NW Texel

Client Freelance Rec. date Okt, 03, 2018

**Photonr.** 94014

Reg. Name Gagarin Prospect
Location DW Route NW Texel

Reg. Name Gagarin Prospect
Location DW Route NW Texel