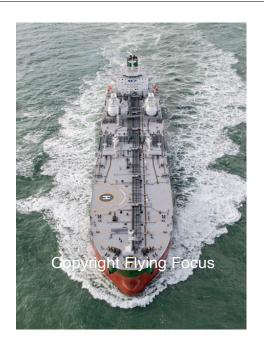

Reg. Name Gagarin Prospect
Location DW Route NW Texel

Client Freelance Rec. date Okt, 03, 2018

**Photonr.** 94013

Reg. Name Gagarin Prospect
Location DW Route NW Texel

Client Freelance Rec. date Okt, 03, 2018