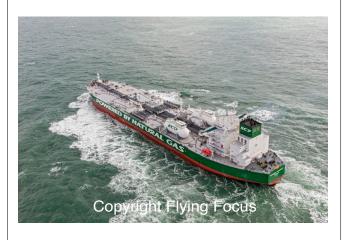

Client Freelance Rec. date Okt, 03, 2018

**Photonr.** 94018

Reg. Name Gagarin Prospect
Location DW Route NW Texel

Reg. Name Gagarin Prospect
Location DW Route NW Texel

Client Freelance Rec. date Okt, 03, 2018