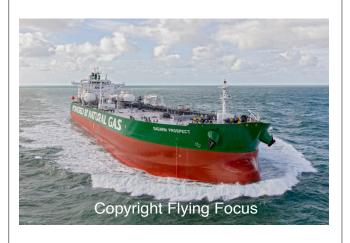

**Photonr.** 94012

Reg. Name Gagarin Prospect
Location DW Route NW Texel

Client Freelance Rec. date Okt, 03, 2018

**Photonr.** 94014

Reg. Name Gagarin Prospect
Location DW Route NW Texel

Reg. Name Gagarin Prospect
Location DW Route NW Texel