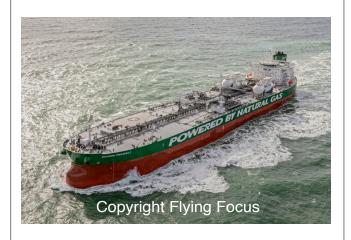

Reg. Name Gagarin Prospect
Location DW Route NW Texel

Client Freelance Rec. date Okt, 03, 2018

**Photonr.** 94013

Reg. Name Gagarin Prospect
Location DW Route NW Texel

Client Freelance Rec. date Okt, 03, 2018