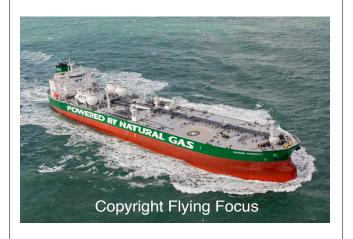

Client Freelance Rec. date Okt, 03, 2018

**Photonr.** 94018

Reg. Name Gagarin Prospect
Location DW Route NW Texel

Reg. Name Gagarin Prospect
Location DW Route NW Texel

Client Freelance Rec. date Okt, 03, 2018