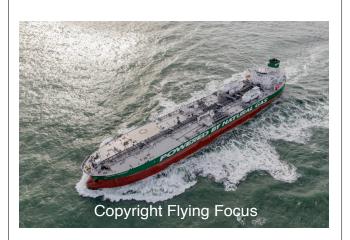

**Photonr.** 94012

Reg. Name Gagarin Prospect
Location DW Route NW Texel

Client Freelance Rec. date Okt, 03, 2018

**Photonr.** 94014

Reg. Name Gagarin Prospect
Location DW Route NW Texel

Reg. Name Gagarin Prospect
Location DW Route NW Texel