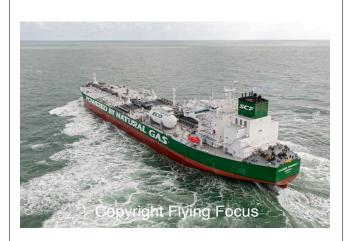

Client Freelance Rec. date Okt, 03, 2018

**Photonr.** 94017

Reg. Name Gagarin Prospect
Location DW Route NW Texel

Client Freelance Rec. date Okt, 03, 2018

**Photonr.** 94016

Reg. Name Gagarin Prospect
Location DW Route NW Texel