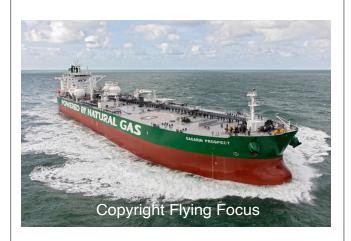

Reg. Name Gagarin Prospect
Location DW Route NW Texel

Client Freelance Rec. date Okt, 03, 2018

**Photonr.** 94013

Reg. Name Gagarin Prospect
Location DW Route NW Texel

Client Freelance Rec. date Okt, 03, 2018