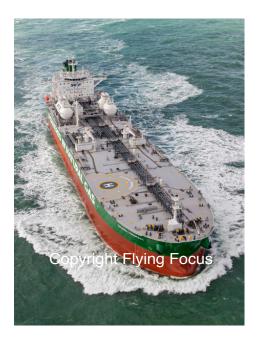

Reg. Name Gagarin Prospect
Location DW Route NW Texel

Client Freelance Rec. date Okt, 03, 2018

**Photonr.** 94013

Reg. Name Gagarin Prospect
Location DW Route NW Texel

Client Freelance Rec. date Okt, 03, 2018