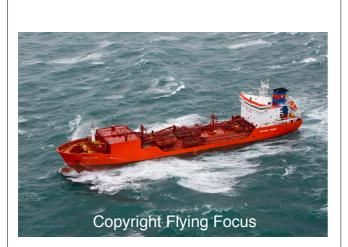

Photonr. 70683
Reg. Name Coral Leaf
Location NW Texel
Client Freelance
Rec. date Jun, 02, 2015

Photonr. 70684
Reg. Name Coral Leaf
Location NW Texel
Client Freelance
Rec. date Jun, 02, 2015

Photonr. 70685
Reg. Name Coral Leaf
Location NW Texel
Client Freelance
Rec. date Jun, 02, 2015