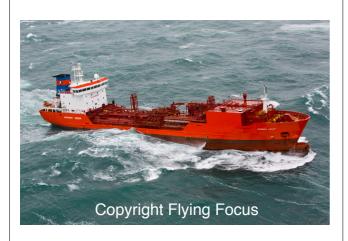

Photonr. 70693
Reg. Name Coral Leaf
Location NW Texel
Client Freelance
Rec. date Jun, 02, 2015

Photonr. 70692
Reg. Name Coral Leaf
Location NW Texel
Client Freelance
Rec. date Jun, 02, 2015

Photonr. 70694
Reg. Name Coral Leaf
Location NW Texel
Client Freelance
Rec. date Jun, 02, 2015